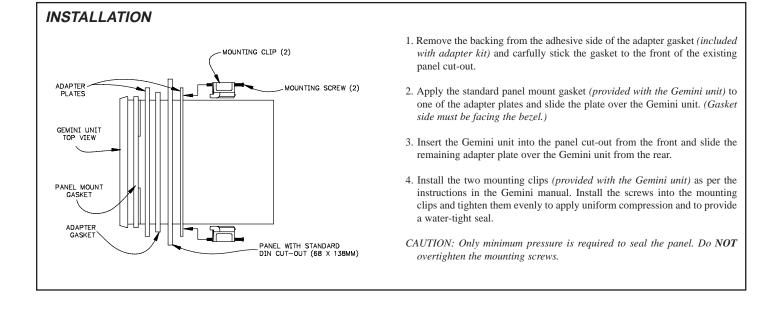

## GEMINI SERIES PANEL ADAPTER KIT FOR DIN PANEL CUT-OUTS

The Gemini Series panel adapter kit permits the mounting of the Gemini unit to an existing 68 mm x 138 mm DIN standard panel cut-out. The kit consists of two metal adapter plates coated with a durable flat black polyurethane finish, and a neoprene gasket, which provides a sealed front panel that meets NEMA 4/IP65 specifications when properly installed.