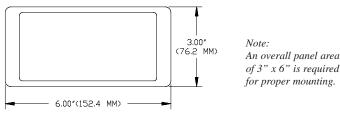

## DIMENSIONS "In inches (mm)"

## **ORDERING INFORMATION**

| MODEL NO. | DESCRIPTION                                                                                                                         | PART NUMBER |
|-----------|-------------------------------------------------------------------------------------------------------------------------------------|-------------|
| PMKG1     | 3-PIECE KIT permits mounting to existing<br>2.67" x 5.43" (68 mm x 138 mm) Panel cut-out,<br>O.A. DIM. 3" x 6" (76.2 mm x 152.4 mm) | PMKG1000    |