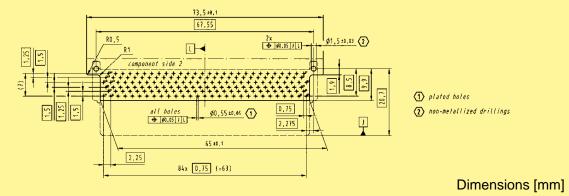

| 170             | 16 21 170 1303 000                                             |
| MCH Plug Connector for extended side mounting replacement of former part number 16 22 170 1301 000                                                                                                                  | 170             | 16 22 170 1303 000                                             |
| AdvancedMC <sup>™</sup> – MCH Plug stacking-pin for extended side mounting double length (for two stacked plugs) 11.5 mm triple length (for three stacked plugs) 19 mm quad length (for four stacked plugs) 26.5 mm |                 | 16 79 000 0006 000<br>16 79 000 0007 000<br>16 79 000 0008 000 |





Board drillings (view of the extended side / component side 2)