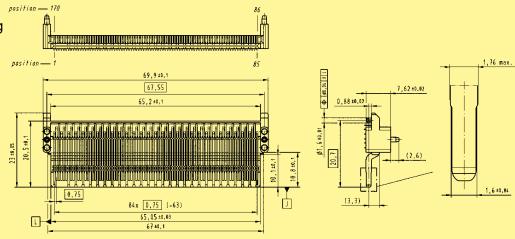

## For mounting on extended side

| Identification                                                                                                                                                                                                      | No. of contacts | Part number                                                    |
|---------------------------------------------------------------------------------------------------------------------------------------------------------------------------------------------------------------------|-----------------|----------------------------------------------------------------|
| AdvancedMC <sup>™</sup> Plug Connector for extended side mounting replacement of former part number 16 21 170 1301 000                                                                                              | 170             | 16 21 170 1303 000                                             |
| MCH Plug Connector for extended side mounting replacement of former part number 16 22 170 1301 000                                                                                                                  | 170             | 16 22 170 1303 000                                             |
| AdvancedMC <sup>™</sup> – MCH Plug stacking-pin for extended side mounting double length (for two stacked plugs) 11.5 mm triple length (for three stacked plugs) 19 mm quad length (for four stacked plugs) 26.5 mm |                 | 16 79 000 0006 000<br>16 79 000 0007 000<br>16 79 000 0008 000 |