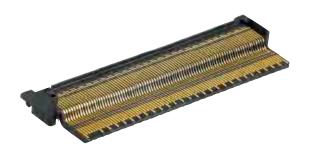

## For mounting on extended side

| Identification                                                                                                                                                                                                      | No. of contacts | Part number                                                    |
|---------------------------------------------------------------------------------------------------------------------------------------------------------------------------------------------------------------------|-----------------|----------------------------------------------------------------|
| AdvancedMC <sup>™</sup> Plug Connector for extended side mounting replacement of former part number 16 21 170 1301 000                                                                                              | 170             | 16 21 170 1303 000                                             |
| MCH Plug Connector for extended side mounting replacement of former part number 16 22 170 1301 000                                                                                                                  | 170             | 16 22 170 1303 000                                             |
| AdvancedMC <sup>™</sup> – MCH Plug stacking-pin for extended side mounting double length (for two stacked plugs) 11.5 mm triple length (for three stacked plugs) 19 mm quad length (for four stacked plugs) 26.5 mm |                 | 16 79 000 0006 000<br>16 79 000 0007 000<br>16 79 000 0008 000 |