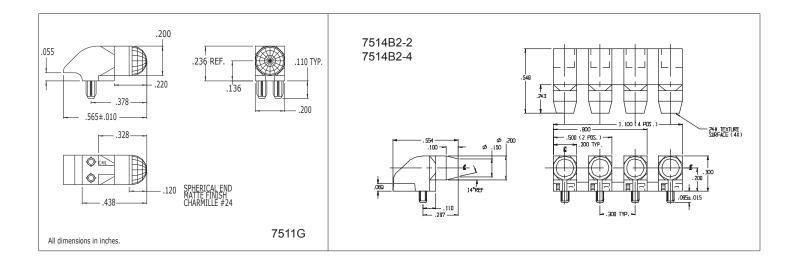

## **7514B/7511G Series Bright**★**Pipes**<sup>TM</sup> **Optical Lightpipes**

## **Description and Features**



- Precision engineered with *ray tracing* for bright, optically precise even indication and attractive appearance.
- ESD protection from circuitry for exceptional reliability.
- High contrast and wide viewing angle for greater visibility.
- Available in a variety of colors for added contrast and aesthetics.
- Parts inserted after reflow to permit LED pad inspection before assembly.
- Compliance to UL94V-O
- Low profile for height constrained applications.
- · Large lens provides high visibility.
- 7511H2 designed for use with 7012X SMT LED.

Refer to "Mounting Hole Pattern 2.pdf"