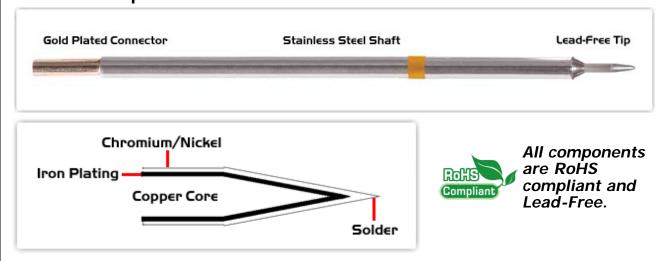

## **Material Composition**

<sup>1</sup> Easy Braid Co. tip cartridges will typically idle within a temperature range of +/-1.1°C. However, there is variation in idle temperature across tip geometries within an individual temperature series. Easy Braid Co. offers a wide variety of tip geometries from 0.25mm fine point tip to 5m chisel. The length and geometry of a tip will have an influence on the tip idle temperature. To accurately measure idle temperature it will depend greatly on the measurement method, technique and equipment used. Two different methods or the use of alternative equipment will produce different test results.