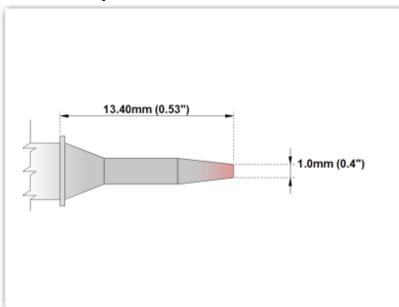

## EBM7CS151

Conical Sharp, 1.00mm (0.04")

Tip Style: Conical Sharp
Tip Width: 1.00mm (0.04")
Tip Length: 13.40mm (0.53")

700 Type Cartridge<sup>1</sup>: 350°C - 398°C

RoHS Compliant<sup>2</sup> / Lead Free: YES