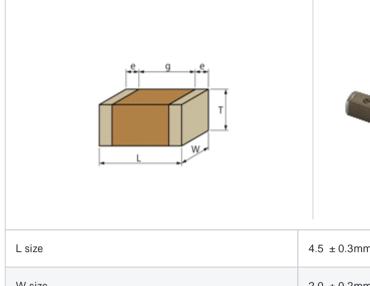

### Shape

### References

| Packaging | Specifications        | Minimum quantity |
|-----------|-----------------------|------------------|
| L         | 180mm Embossed taping | 3000             |

| L size                                | 4.5 ± 0.3mm   |
|---------------------------------------|---------------|
| W size                                | 2.0 ± 0.2mm   |
| T size                                | 1.0 +0/-0.3mm |
| External terminal width e             | 0.3mm min.    |
| Distance between external terminals g | 2.5mm         |
| Size code in inch(mm)                 | 1808 (4520)   |