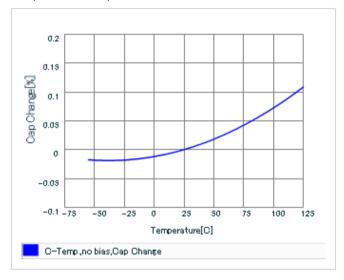

URL : http://www.murata.co.jp/

Last updated: 2013/11/16

Chart of characteristic data (The charts below may show another part number which shares its characteristics.)

#### AC voltage characteristics

Capacitance - temperature characteristics

2 of 2

This PDF data has only typical specifications because there is no space for detailed specifications.

Therefore, please reviewour product specifications or consult the