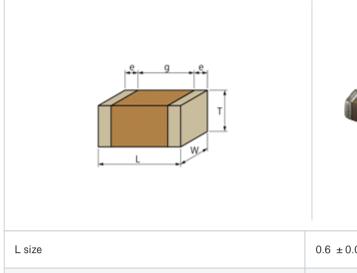

## Shape

| L size                                | 0.6 ±0.03mm  |
|---------------------------------------|--------------|
| W size                                | 0.3 ±0.03mm  |
| T size                                | 0.3 ±0.03mm  |
| External terminal width e             | 0.1 to 0.2mm |
| Distance between external terminals g | 0.2mm min.   |
| Size code in inch(mm)                 | 0201 (0603)  |