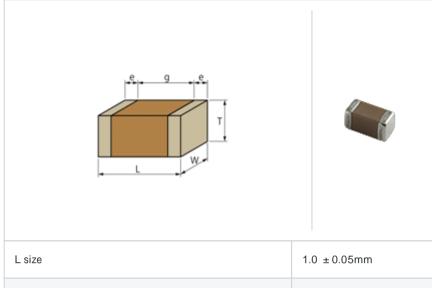

### Shape

| L size                                | 1.0 ± 0.05mm   |
|---------------------------------------|----------------|
| W size                                | 0.5 ± 0.05mm   |
| T size                                | 0.5 ± 0.05mm   |
| External terminal width e             | 0.15 to 0.35mm |
| Distance between external terminals g | 0.3mm min.     |
| Size code in inch(mm)                 | 0402 (1005)    |