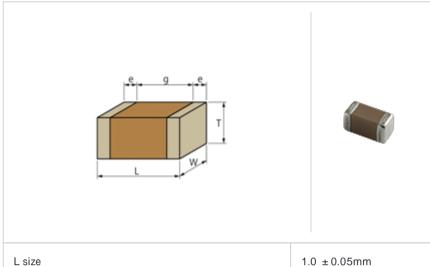

## Shape

|                                       | 1              |
|---------------------------------------|----------------|
| L size                                | 1.0 ± 0.05mm   |
| W size                                | 0.5 ± 0.05mm   |
| T size                                | 0.5 ± 0.05mm   |
| External terminal width e             | 0.15 to 0.35mm |
| Distance between external terminals g | 0.3mm min.     |
| Size code in inch(mm)                 | 0402 (1005)    |