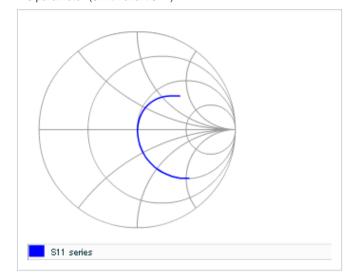

Frequency characteristics (ESR, Impedance)

AC voltage characteristics

S parameter (Smith chart S11)

Capacitance - temperature characteristics

2 of 2

This PDF data has only typical specifications because there is no space for detailed specifications.