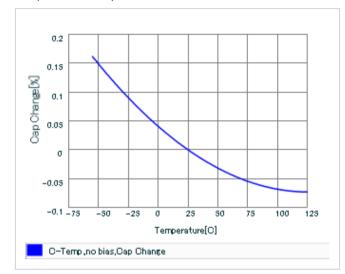

Frequency characteristics (ESR, Impedance)

AC voltage characteristics

S parameter (Smith chart S11)

Capacitance - temperature characteristics

2 of 2

This PDF data has only typical specifications because there is no space for detailed specifications.