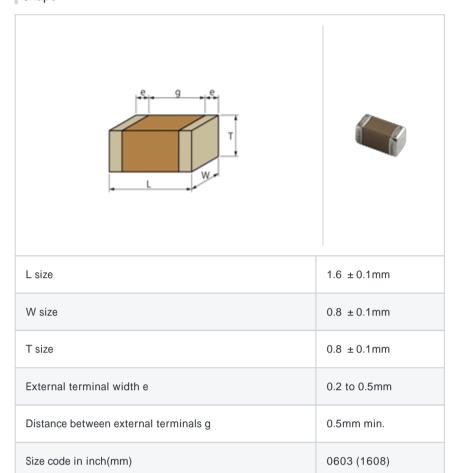

# GCM1885C1H150JA16#

"#" indicates a package specification code.









< List of part numbers with package codes > GCM1885C1H150JA16D , GCM1885C1H150JA16J

## Shape



#### References

| Packaging | Specifications     | Minimum quantity |
|-----------|--------------------|------------------|
| D         | 180mm Paper taping | 4000             |
| J         | 330mm Paper taping | 10000            |

| Mass (typ.) |       |  |
|-------------|-------|--|
| 1 piece     | 6.3mg |  |
| 180mm Reel  | 144g  |  |

## Specifications

| Capacitance                                      | 15pF ± 5%  |
|--------------------------------------------------|------------|
| Rated voltage                                    | 50Vdc      |
| Temperature characteristics (complied standard)  | COG(EIA)   |
| Temperature coefficient                          | 0 ± 30ppm/ |
| Temperature range of temperature characteristics | 25 to 125  |
| Operating temperature range