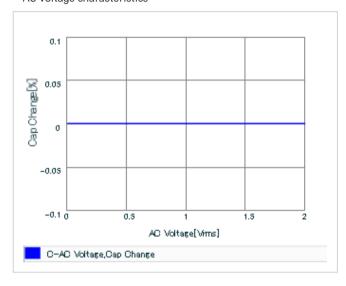

Frequency characteristics (ESR, Impedance)

AC voltage characteristics

S parameter (Smith chart S11)

Capacitance - temperature characteristics

2 of 2

This PDF data has only typical specifications because there is no space for detailed specifications.