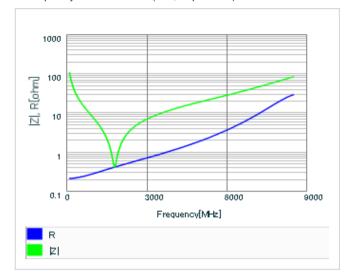

Frequency characteristics (ESR, Impedance)

AC voltage characteristics

S parameter (Smith chart S11)

Capacitance - temperature characteristics

2 of 2

This PDF data has only typical specifications because there is no space for detailed specifications.