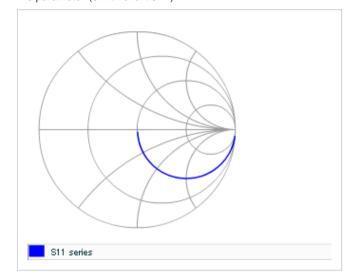

Frequency characteristics (ESR, Impedance)

AC voltage characteristics

S parameter (Smith chart S11)

Capacitance - temperature characteristics

2 of 2

This PDF data has only typical specifications because there is no space for detailed specifications.