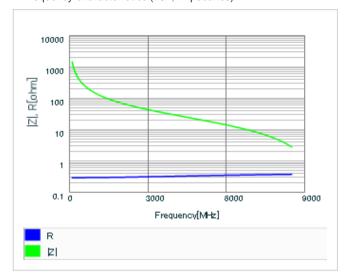

Frequency characteristics (ESR, Impedance)

AC voltage characteristics

S parameter (Smith chart S11)

Capacitance - temperature characteristics

2 of 2

This PDF data has only typical specifications because there is no space for detailed specifications.