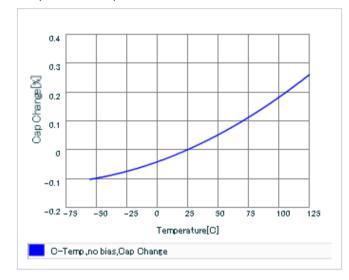

Frequency characteristics (ESR, Impedance)

AC voltage characteristics

S parameter (Smith chart S11)

Capacitance - temperature characteristics

2 of 2

This PDF data has only typical specifications because there is no space for detailed specifications.