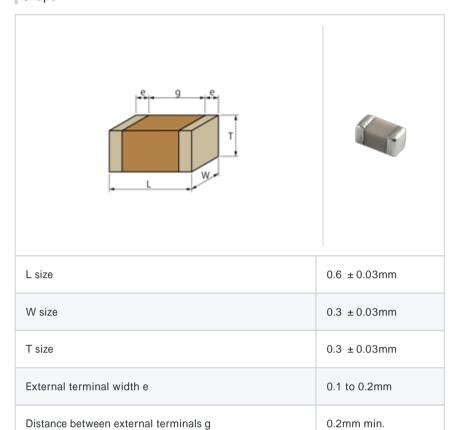

## Shape

## Specifications

Size code in inch(mm)

| Capacitance                                      | 1.1pF ± 0.25pF |
|--------------------------------------------------|----------------|
| Rated voltage                                    | 25Vdc          |
| Temperature characteristics (complied standard)  | COG(EIA)       |
| Temperature coefficient                          | 0 ± 30ppm/     |
| Temperature range of temperature characteristics | 25 to 125      |
| Operating temperature range                      | -55 to 125     |