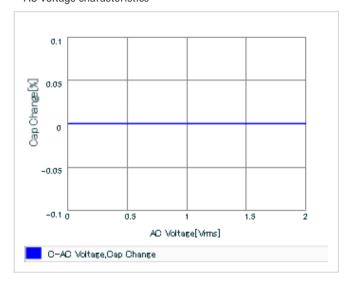

Frequency characteristics (ESR, Impedance)

AC voltage characteristics

S parameter (Smith chart S11)

Capacitance - temperature characteristics

2 of 2

This PDF data has only typical specifications because there is no space for detailed specifications.