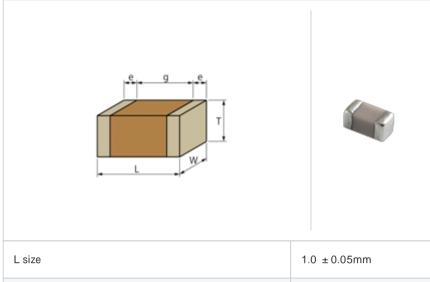

## Shape

|                                       | '              |
|---------------------------------------|----------------|
| L size                                | 1.0 ± 0.05mm   |
| W size                                | 0.5 ± 0.05mm   |
| T size                                | 0.5 ± 0.05mm   |
| External terminal width e             | 0.15 to 0.35mm |
| Distance between external terminals g | 0.3mm min.     |
| Size code in inch(mm)                 | 0402 (1005)    |