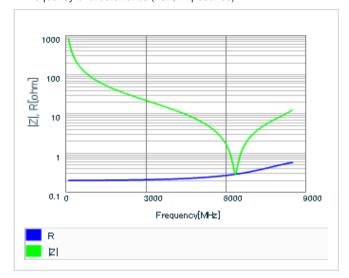

Frequency characteristics (ESR, Impedance)

AC voltage characteristics

S parameter (Smith chart S11)

Capacitance - temperature characteristics

2 of 2

This PDF data has only typical specifications because there is no space for detailed specifications.