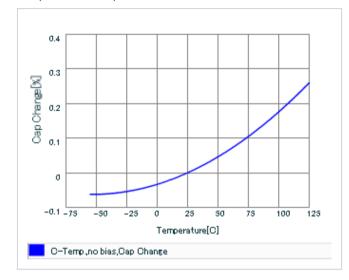

Frequency characteristics (ESR, Impedance)

AC voltage characteristics

S parameter (Smith chart S11)

Capacitance - temperature characteristics

2 of 2

This PDF data has only typical specifications because there is no space for detailed specifications.