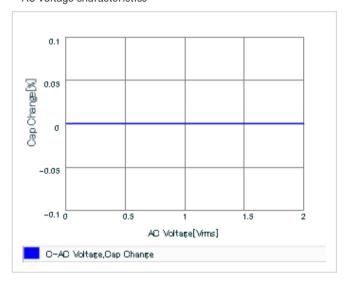

Frequency characteristics (ESR, Impedance)

AC voltage characteristics

S parameter (Smith chart S11)

Capacitance - temperature characteristics

2 of 2

This PDF data has only typical specifications because there is no space for detailed specifications.