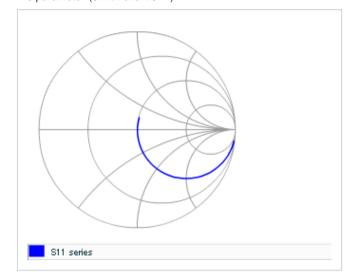

Frequency characteristics (ESR, Impedance)

AC voltage characteristics

S parameter (Smith chart S11)

Capacitance - temperature characteristics

2 of 2

This PDF data has only typical specifications because there is no space for detailed specifications.