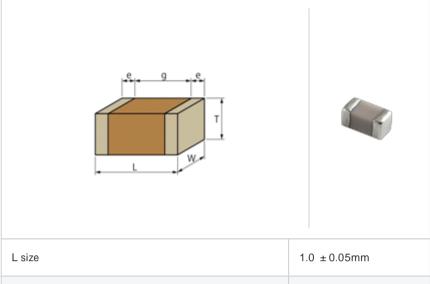

### Shape

| L size                                | 1.0 ± 0.05mm   |
|---------------------------------------|----------------|
| W size                                | 0.5 ± 0.05mm   |
| T size                                | 0.5 ± 0.05mm   |
| External terminal width e             | 0.15 to 0.35mm |
| Distance between external terminals g | 0.3mm min.     |
| Size code in inch(mm)                 | 0402 (1005)    |