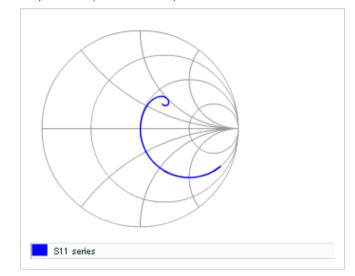

Frequency characteristics (ESR, Impedance)

AC voltage characteristics

S parameter (Smith chart S11)

Capacitance - temperature characteristics

2 of 2

This PDF data has only typical specifications because there is no space for detailed specifications.