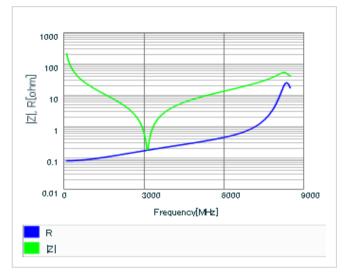

Frequency characteristics (ESR, Impedance)

AC voltage characteristics

S parameter (Smith chart S11)

Capacitance - temperature characteristics

2 of 2

This PDF data has only typical specifications because there is no space for detailed specifications.