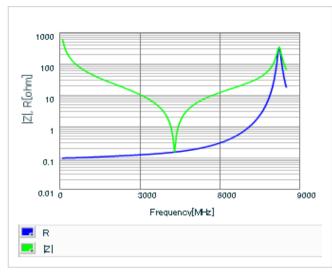

URL : http://www.murata.co.jp/

Last updated: 2013/11/16

Chart of characteristic data (The charts below may show another part number which shares its characteristics.)

Frequency characteristics (ESR, Impedance)