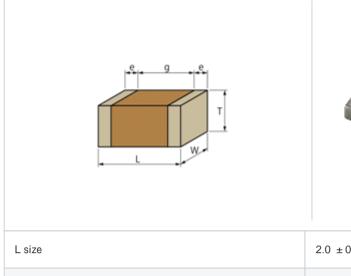

### Shape

| L size                                | 2.0 ±0.1mm   |
|---------------------------------------|--------------|
| W size                                | 1.25 ±0.1mm  |
| T size                                | 0.85 ±0.1mm  |
| External terminal width e             | 0.2 to 0.7mm |
| Distance between external terminals g | 0.7mm min.   |
| Size code in inch(mm)                 | 0805 (2012)  |