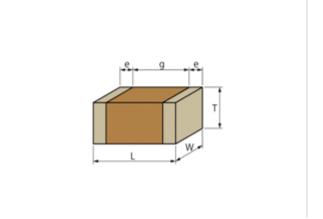

## Shape

| 000          |  |
|--------------|--|
| and a second |  |
| 000          |  |

| L size                                | 2.8 ±0.5mm  |
|---------------------------------------|-------------|
| W size                                | 2.8 ±0.4mm  |
| T size                                | 1.15 ±0.2mm |
| External terminal width e             | 0.3mm min.  |
| Distance between external terminals g | 1.0mm min.  |
| Size code in inch(mm)                 | 1111 (2828) |