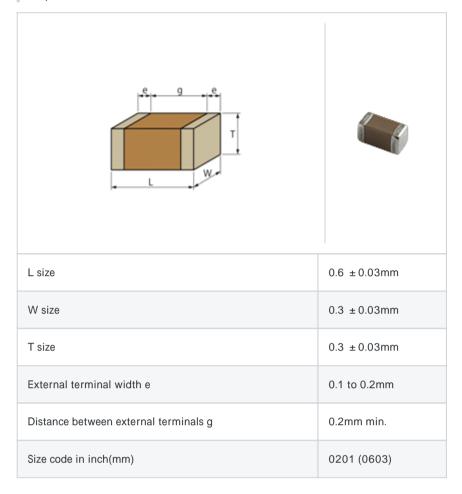

# GRM0335C1E2R5BD01#

"#" indicates a package specification code.





< List of part numbers with package codes >  ${\sf GRM0335C1E2R5BD01D}\ ,\ {\sf GRM0335C1E2R5BD01W}\ ,\ {\sf GRM0335C1E2R5BD01J}$ 

### Shape



## Notes

Please use replacements or Recommended.

#### References

| Packaging | Specifications                                              | Minimum quantity |
|-----------|-------------------------------------------------------------|------------------|
| D         | 180mm Paper taping                                          | 15000            |
| J         | 330mm Paper taping                                          | 50000            |
| W         | 180mm Paper taping (W8P1*)  * Width: 8mm, Pocket pitch: 1mm | 30000            |

| Mass (typ.) |        |  |
|-------------|--------|--|
| 1 piece     | 0.33mg |  |
| 180mm Reel  | 118g   |  |

## Specifications

| Capacitance                                      | 2.5pF ± 0.1pF |
|--------------------------------------------------|-