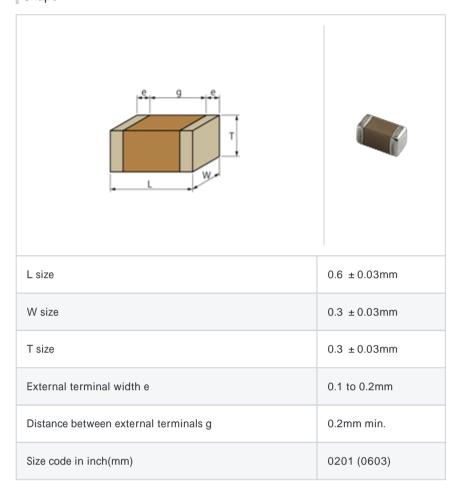

# GRM0335C1E300GD01#

"#" indicates a package specification code.





< List of part numbers with package codes >  ${\sf GRM0335C1E300GD01D}\ ,\ {\sf GRM0335C1E300GD01W}\ ,\ {\sf GRM0335C1E300GD01J}$ 

## Shape



## Notes

Please use replacements or Recommended.

#### References

| Packaging | Specifications                                              | Minimum quantity |
|-----------|-------------------------------------------------------------|------------------|
| D         | 180mm Paper taping                                          | 15000            |
| J         | 330mm Paper taping                                          | 50000            |
| W         | 180mm Paper taping (W8P1*)  * Width: 8mm, Pocket pitch: 1mm | 30000            |

| Mass (typ.) |        |  |
|-------------|--------|--|
| 1 piece     | 0.33mg |  |
| 180mm Reel  | 118g   |  |

## Specifications

| Capacitance                                      | 30pF ± 2%  |
|--------------------------------------------------|----