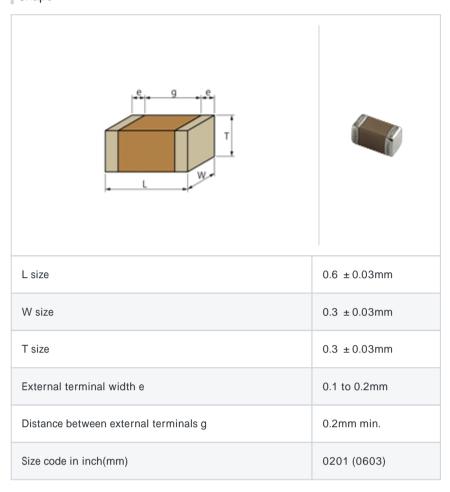

# GRM0335C1E6R4DD01#

"#" indicates a package specification code.





< List of part numbers with package codes >  ${\sf GRM0335C1E6R4DD01D}\ ,\ {\sf GRM0335C1E6R4DD01W}\ ,\ {\sf GRM0335C1E6R4DD01J}$ 

# Shape



## Notes

Please use replacements or Recommended.

#### References

| Packaging | Specifications                                              | Minimum quantity |
|-----------|-------------------------------------------------------------|------------------|
| D         | 180mm Paper taping                                          | 15000            |
| J         | 330mm Paper taping                                          | 50000            |
| W         | 180mm Paper taping (W8P1*)  * Width: 8mm, Pocket pitch: 1mm | 30000            |

| Mass (typ.) |        |  |
|-------------|--------|--|
| 1 piece     | 0.33mg |  |
| 180mm Reel  | 118g   |  |

# Specifications

| Capacitance                                      | 6.4pF ± 0.5pF |
|--------------------------------------------------|--