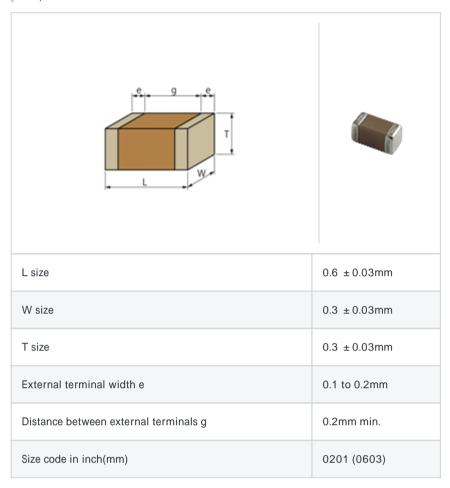

# GRM0335C1E7R7DD01#

"#" indicates a package specification code.





< List of part numbers with package codes >  $\mathsf{GRM0335C1E7R7DD01D} \ , \ \mathsf{GRM0335C1E7R7DD01W} \ , \ \mathsf{GRM0335C1E7R7DD01J}$ 

### Shape



# Notes

Please use replacements or Recommended.

#### References

| Packaging | Specifications                                               | Minimum quantity |
|-----------|--------------------------------------------------------------|------------------|
| D         | 180mm Paper taping                                           | 15000            |
| J         | 330mm Paper taping                                           | 50000            |
| W         | 180mm Paper taping (W8P1*) * Width : 8mm, Pocket pitch : 1mm | 30000            |

| Mass (typ.) |        |  |
|-------------|--------|--|
| 1 piece     | 0.33mg |  |
| 180mm Reel  | 118g   |  |

# Specifications

| Capacitance                                      | 7.7pF ± 0.5pF |
|-------------------------------------------------