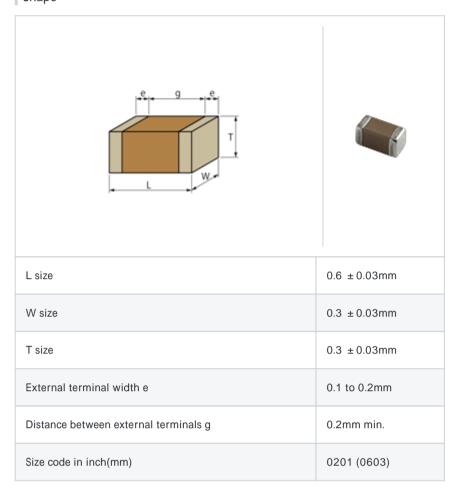

# GRM0335C1E8R6DD01#

"#" indicates a package specification code.





< List of part numbers with package codes >  ${\sf GRM0335C1E8R6DD01D}\ ,\ {\sf GRM0335C1E8R6DD01W}\ ,\ {\sf GRM0335C1E8R6DD01J}$ 

## Shape



## Notes

Please use replacements or Recommended.

#### References

| Packaging | Specifications                                              | Minimum quantity |
|-----------|-------------------------------------------------------------|------------------|
| D         | 180mm Paper taping                                          | 15000            |
| J         | 330mm Paper taping                                          | 50000            |
| W         | 180mm Paper taping (W8P1*)  * Width: 8mm, Pocket pitch: 1mm | 30000            |

| Mass (typ.) |        |  |
|-------------|--------|--|
| 1 piece     | 0.33mg |  |
| 180mm Reel  | 118g   |  |

## Specifications

| Capacitance                                      | 8.6pF ± 0.5pF |
|--------------------------------------------------|-