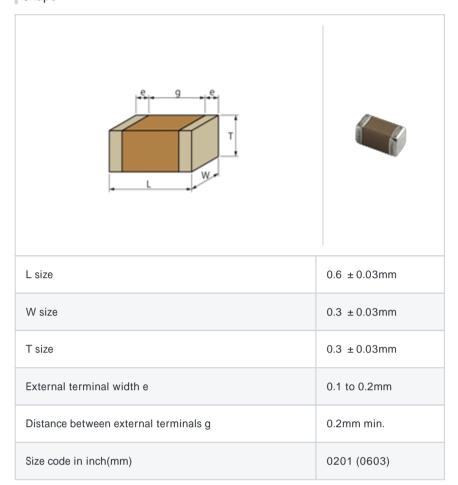

# GRM0335C1ER20WZ01#

"#" indicates a package specification code.





< List of part numbers with package codes >  $\mathsf{GRM0335C1ER20WZ01D} \ , \ \mathsf{GRM0335C1ER20WZ01W} \ , \ \mathsf{GRM0335C1ER20WZ01J}$ 

# Shape



## Notes

Please use replacements or Recommended.

#### References

| Packaging | Specifications                                              | Minimum quantity |
|-----------|-------------------------------------------------------------|------------------|
| D         | 180mm Paper taping                                          | 15000            |
| J         | 330mm Paper taping                                          | 50000            |
| W         | 180mm Paper taping (W8P1*)  * Width: 8mm, Pocket pitch: 1mm | 30000            |

| Mass (typ.) |        |  |
|-------------|--------|--|
| 1 piece     | 0.33mg |  |
| 180mm Reel  | 118g   |  |

# Specifications

| Capacitance                                      | 0.20pF ± 0.05pF |
|--------------------------------------------------|