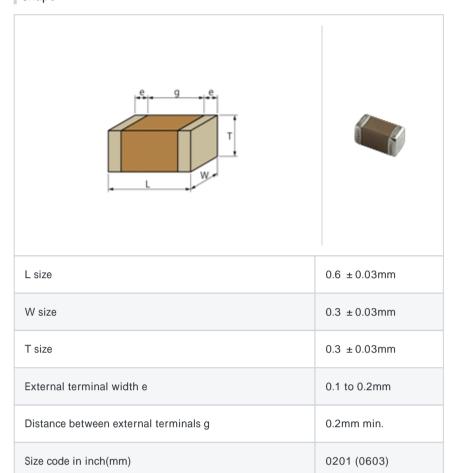

# GRM0336R1E6R0CD01#

"#" indicates a package specification code.









< List of part numbers with package codes >

 ${\sf GRM0336R1E6R0CD01D}\ ,\ {\sf GRM0336R1E6R0CD01W}\ ,\ {\sf GRM0336R1E6R0CD01J}$ 

## Shape



## References

| Packaging | Specifications                                             | Minimum quantity |
|-----------|------------------------------------------------------------|------------------|
| D         | 180mm Paper taping                                         | 15000            |
| J         | 330mm Paper taping                                         | 50000            |
| W         | 180mm Paper taping (W8P1*) * Width: 8mm, Pocket pitch: 1mm | 30000            |

| Mass (typ.) |        |  |
|-------------|--------|--|
| 1 piece     | 0.33mg |  |
| 180mm Reel  | 118g   |  |

### Specifications

| Capacitance                                      | 6.0pF ± 0.25pF |
|--------------------------------------------------|----------------|
| Rated voltage