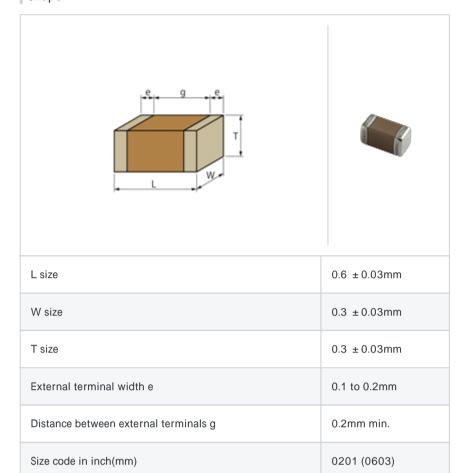

# GRM0336R1E9R5DD01#

"#" indicates a package specification code.







< List of part numbers with package codes >  ${\sf GRM0336R1E9R5DD01D}\ ,\ {\sf GRM0336R1E9R5DD01W}\ ,\ {\sf GRM0336R1E9R5DD01J}$ 

# Shape



#### References

| Packaging | Specifications                                              | Minimum quantity |
|-----------|-------------------------------------------------------------|------------------|
| D         | 180mm Paper taping                                          | 15000            |
| J         | 330mm Paper taping                                          | 50000            |
| W         | 180mm Paper taping (W8P1*)  * Width: 8mm, Pocket pitch: 1mm | 30000            |

| Mass (typ.) |        |  |
|-------------|--------|--|
| 1 piece     | 0.33mg |  |
| 180mm Reel  | 118g   |  |

## Specifications

| Capacitance                                      | 9.5pF ± 0.5pF |
|--------------------------------------------------|---------------|
| Rated voltage