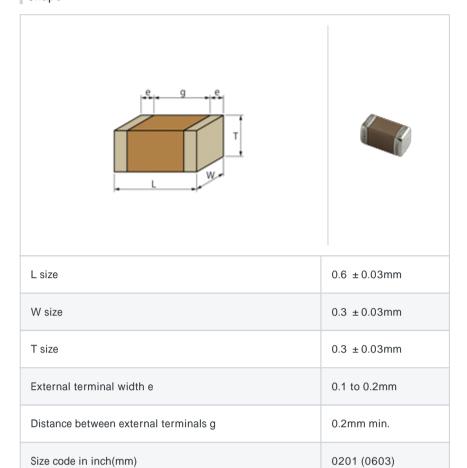

# GRM0336S1E2R5CD01#

"#" indicates a package specification code.





< List of part numbers with package codes >  ${\sf GRM0336S1E2R5CD01D}\ ,\ {\sf GRM0336S1E2R5CD01W}\ ,\ {\sf GRM0336S1E2R5CD01J}$ 

## Shape



#### References

| Packaging | Specifications                                              | Minimum quantity |
|-----------|-------------------------------------------------------------|------------------|
| D         | 180mm Paper taping                                          | 15000            |
| J         | 330mm Paper taping                                          | 50000            |
| W         | 180mm Paper taping (W8P1*)  * Width: 8mm, Pocket pitch: 1mm | 30000            |

| Mass (typ.) |        |  |
|-------------|--------|--|
| 1 piece     | 0.33mg |  |
| 180mm Reel  | 118g   |  |

## Specifications

| Capacitance                                      | 2.5pF ± 0.25pF |
|--------------------------------------------------|----------------|
| Rated voltage