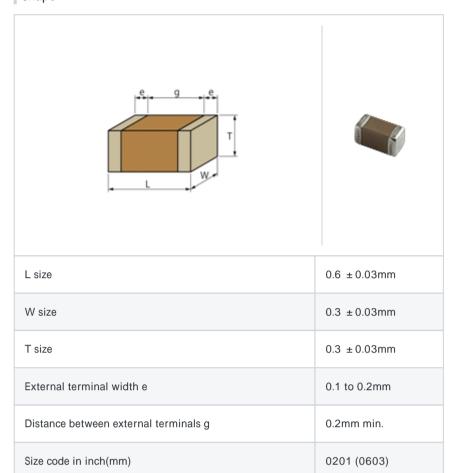

# GRM0336S1E5R2DD01#

"#" indicates a package specification code.









< List of part numbers with package codes >  $\mathsf{GRM0336S1E5R2DD01D} \ , \ \mathsf{GRM0336S1E5R2DD01W} \ , \ \mathsf{GRM0336S1E5R2DD01J}$ 

## Shape



#### References

| Packaging | Specifications                                              | Minimum quantity |
|-----------|-------------------------------------------------------------|------------------|
| D         | 180mm Paper taping                                          | 15000            |
| J         | 330mm Paper taping                                          | 50000            |
| W         | 180mm Paper taping (W8P1*)  * Width: 8mm, Pocket pitch: 1mm | 30000            |

| Mass (typ.) |        |  |
|-------------|--------|--|
| 1 piece     | 0.33mg |  |
| 180mm Reel  | 118g   |  |

## Specifications

| Capacitance                                      | 5.2pF ± 0.5pF |
|--------------------------------------------------|---------------|
| Rated voltage