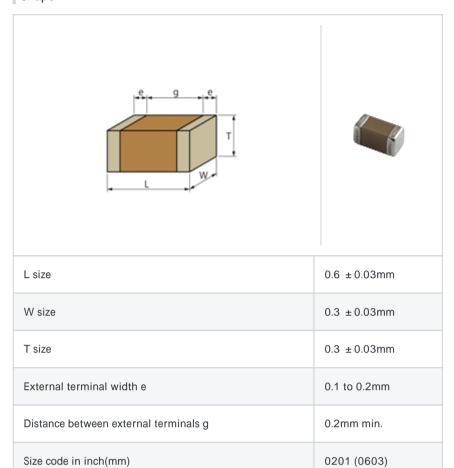

# GRM0336S1E7R1DD01#

"#" indicates a package specification code.









< List of part numbers with package codes >  $\mathsf{GRM0336S1E7R1DD01D} \ , \ \mathsf{GRM0336S1E7R1DD01W} \ , \ \mathsf{GRM0336S1E7R1DD01J}$ 

## Shape



## References

| Packaging | Specifications                                             | Minimum quantity |
|-----------|------------------------------------------------------------|------------------|
| D         | 180mm Paper taping                                         | 15000            |
| J         | 330mm Paper taping                                         | 50000            |
| W         | 180mm Paper taping (W8P1*) * Width: 8mm, Pocket pitch: 1mm | 30000            |

| Mass (typ.) |        |  |
|-------------|--------|--|
| 1 piece     | 0.33mg |  |
| 180mm Reel  | 118g   |  |

### Specifications

| Capacitance                                      | 7.1pF ± 0.5pF |
|--------------------------------------------------|---------------|
| Rated voltage