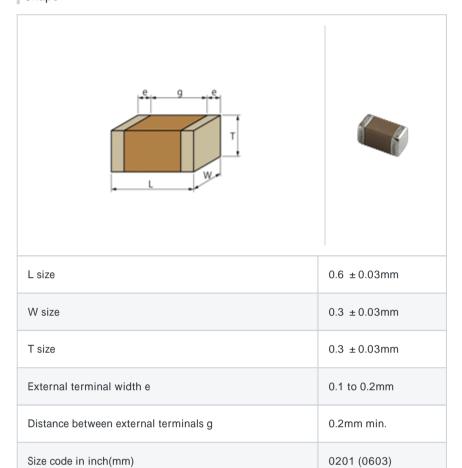

# GRM0336T1E3R7CD01#

"#" indicates a package specification code.





< List of part numbers with package codes >  $\mathsf{GRM0336T1E3R7CD01D} \ , \ \mathsf{GRM0336T1E3R7CD01W} \ , \ \mathsf{GRM0336T1E3R7CD01J}$ 

## Shape



# References

| Packaging | Specifications                                             | Minimum quantity |
|-----------|------------------------------------------------------------|------------------|
| D         | 180mm Paper taping                                         | 15000            |
| J         | 330mm Paper taping                                         | 50000            |
| W         | 180mm Paper taping (W8P1*) * Width: 8mm, Pocket pitch: 1mm | 30000            |

| Mass (typ.) |        |  |
|-------------|--------|--|
| 1 piece     | 0.33mg |  |
| 180mm Reel  | 118g   |  |

## Specifications

| Capacitance                                      | 3.7pF ± 0.25pF |
|--------------------------------------------------|----------------|
| Rated voltage