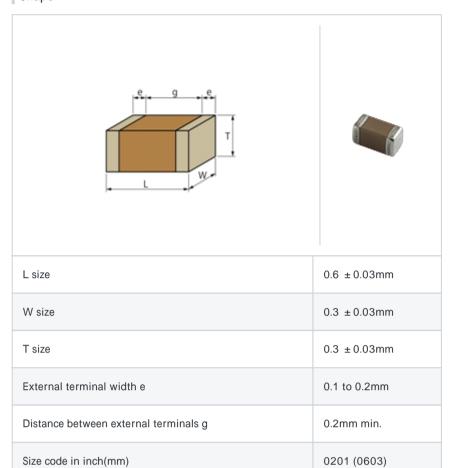

# GRM0336T1E5R2DD01#

"#" indicates a package specification code.







< List of part numbers with package codes >

 $\mathsf{GRM0336T1E5R2DD01D} \ , \ \mathsf{GRM0336T1E5R2DD01W} \ , \ \mathsf{GRM0336T1E5R2DD01J}$ 

# Shape



#### References

| Packaging | Specifications                                             | Minimum quantity |
|-----------|------------------------------------------------------------|------------------|
| D         | 180mm Paper taping                                         | 15000            |
| J         | 330mm Paper taping                                         | 50000            |
| W         | 180mm Paper taping (W8P1*) * Width: 8mm, Pocket pitch: 1mm | 30000            |

| Mass (typ.) |        |  |
|-------------|--------|--|
| 1 piece     | 0.33mg |  |
| 180mm Reel  | 118g   |  |

## Specifications

| Capacitance                                      | 5.2pF ± 0.5pF |
|--------------------------------------------------|---------------|
| Rated voltage