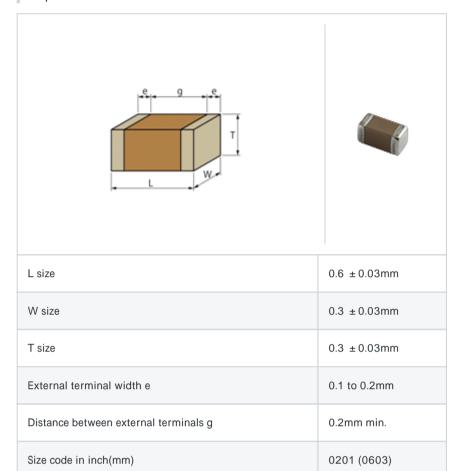

# GRM0336T1E8R1DD01#

"#" indicates a package specification code.







< List of part numbers with package codes >

 $\mathsf{GRM0336T1E8R1DD01D} \ , \ \mathsf{GRM0336T1E8R1DD01W} \ , \ \mathsf{GRM0336T1E8R1DD01J}$ 

## Shape



#### References

| Packaging | Specifications                                             | Minimum quantity |
|-----------|------------------------------------------------------------|------------------|
| D         | 180mm Paper taping                                         | 15000            |
| J         | 330mm Paper taping                                         | 50000            |
| W         | 180mm Paper taping (W8P1*) * Width: 8mm, Pocket pitch: 1mm | 30000            |

| Mass (typ.) |        |  |
|-------------|--------|--|
| 1 piece     | 0.33mg |  |
| 180mm Reel  | 118g   |  |

## Specifications

| Capacitance                                      | 8.1pF ± 0.5pF |
|--------------------------------------------------|---------------|
| Rated voltage