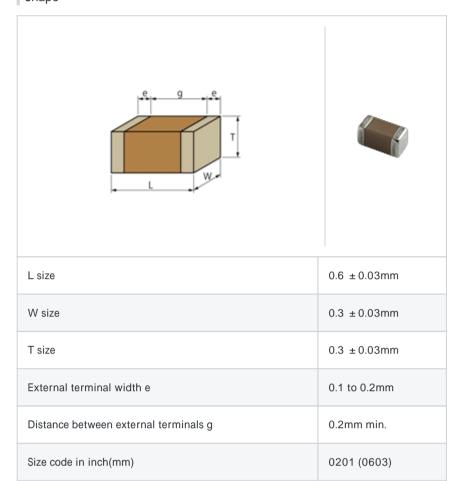

# GRM0337U1H110JD01#

"#" indicates a package specification code.







< List of part numbers with package codes >  ${\sf GRM0337U1H110JD01D}\ ,\ {\sf GRM0337U1H110JD01W}\ ,\ {\sf GRM0337U1H110JD01J}$ 

## Shape



## References

| Packaging | Specifications                                              | Minimum quantity |
|-----------|-------------------------------------------------------------|------------------|
| D         | 180mm Paper taping                                          | 15000            |
| J         | 330mm Paper taping                                          | 50000            |
| W         | 180mm Paper taping (W8P1*)  * Width: 8mm, Pocket pitch: 1mm | 30000            |

| Mass (typ.) |        |  |
|-------------|--------|--|
| 1 piece     | 0.33mg |  |
| 180mm Reel  | 118g   |  |

## Specifications

| Capacitance                                      | 11pF ±5%       |
|--------------------------------------------------|----------------|
| Rated voltage