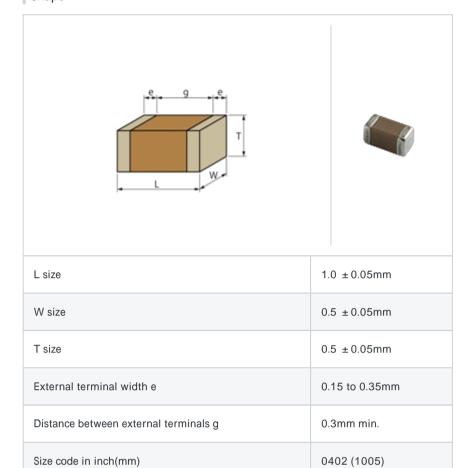

# GRM1555C1E220JZ01#

"#" indicates a package specification code.







< List of part numbers with package codes >  ${\sf GRM1555C1E220JZ01D}\ ,\ {\sf GRM1555C1E220JZ01W}\ ,\ {\sf GRM1555C1E220JZ01J}$ 

# Shape



## Notes

Please use replacements or Recommended.

#### References

| Packaging | Specifications                                              | Minimum quantity |
|-----------|-------------------------------------------------------------|------------------|
| D         | 180mm Paper taping                                          | 10000            |
| J         | 330mm Paper taping                                          | 50000            |
| W         | 180mm Paper taping (W8P1*)  * Width: 8mm, Pocket pitch: 1mm | 20000            |

| Mass (typ.) |       |  |
|-------------|-------|--|
| 1 piece     | 1.6mg |  |
| 180mm Reel  | 118g  |  |

# Specifications

| Capacitance                                      | 22pF ± 5%  |
|--------------------------------------------------|---------