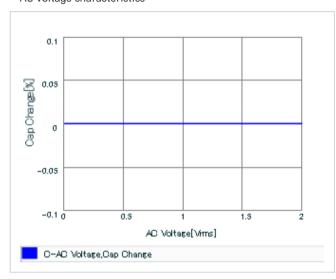

0402 (1005)

muRata Murata Manufacturing Co., Ltd.

URL: http://www.murata.co.jp/

Last updated: 2013/11/30

Chart of characteristic data (The charts below may show another part number which shares its characteristics.)

Frequency characteristics (ESR, Impedance)

AC voltage characteristics

S parameter (Smith chart S11)

Capacitance - temperature characteristics

2 of 2

This PDF data has only typical specifications because there is no space for detailed specifications.