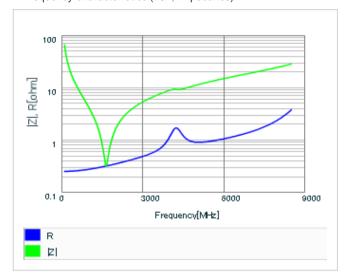

0402 (1005)

muRata Murata Manufacturing Co., Ltd.

URL: http://www.murata.co.jp/

Last updated: 2013/11/30

Chart of characteristic data (The charts below may show another part number which shares its characteristics.)

Frequency characteristics (ESR, Impedance)

AC voltage characteristics

S parameter (Smith chart S11)

Capacitance - temperature characteristics

2 of 2

This PDF data has only typical specifications because there is no space for detailed specifications.