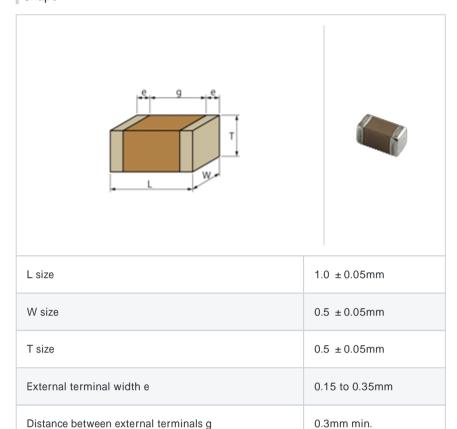

# Shape

# Specifications

Size code in inch(mm)

| Capacitance                                      | 24pF ± 5%  |
|--------------------------------------------------|------------|
| Rated voltage                                    | 50Vdc      |
| Temperature characteristics (complied standard)  | COG(EIA)   |
| Temperature coefficient                          | 0 ± 30ppm/ |
| Temperature range of temperature characteristics | 25 to 125  |
| Operating temperature range                      | -55 to 125 |