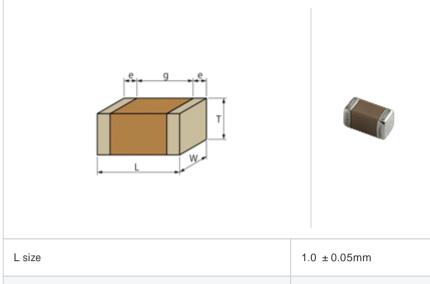

### Shape

|                                       | '              |
|---------------------------------------|----------------|
| L size                                | 1.0 ± 0.05mm   |
| W size                                | 0.5 ± 0.05mm   |
| T size                                | 0.5 ± 0.05mm   |
| External terminal width e             | 0.15 to 0.35mm |
| Distance between external terminals g | 0.3mm min.     |
| Size code in inch(mm)                 | 0402 (1005)    |