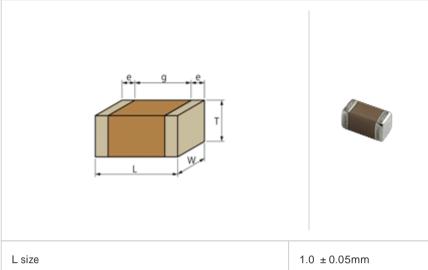

#### Shape

|                                       | ı              |
|---------------------------------------|----------------|
| L size                                | 1.0 ± 0.05mm   |
| W size                                | 0.5 ± 0.05mm   |
| T size                                | 0.5 ± 0.05mm   |
| External terminal width e             | 0.15 to 0.35mm |
| Distance between external terminals g | 0.3mm min.     |
| Size code in inch(mm)                 | 0402 (1005)    |