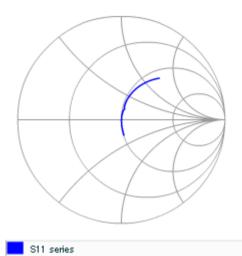

Therefore, please reviewour product specifications or consult the approval sheet for product specifications before ordering.

S parameter (Smith chart S11)

Capacitance - temperature characteristics

2 of 2