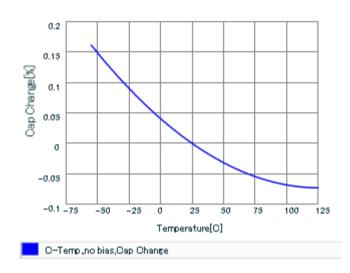

Therefore, please reviewour product specifications or consult the approval sheet for product specifications before ordering.

S parameter (Smith chart S11)

Capacitance - temperature characteristics

2 of 2