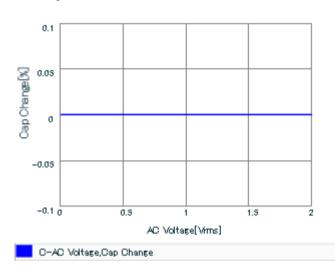

Chart of characteristic data (The charts below may show another part number which shares its characteristics.)

Frequency characteristics (ESR, Impedance)

AC voltage characteristics

This PDF data has only typical specifications because there is no space for detailed specifications.