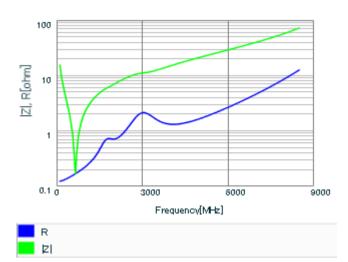

Chart of characteristic data (The charts below may show another part number which shares its characteristics.)

Frequency characteristics (ESR, Impedance)

AC voltage characteristics

This PDF data has only typical specifications because there is no space for detailed specifications.