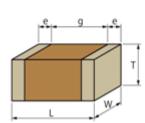

## GRM1885C1H101JA01#

"#" indicates a package specification code.

< List of part numbers with package codes > GRM1885C1H101JA01D , GRM1885C1H101JA01J

Shape

L size  $1.6 \pm 0.1$ mm W size  $0.8 \pm 0.1$ mm  $0.8 \pm 0.1$ mm T size External terminal width e 0.2 to 0.5mm Distance between external terminals g 0.5mm min. Size code in mm(inch) 1608 (0603)