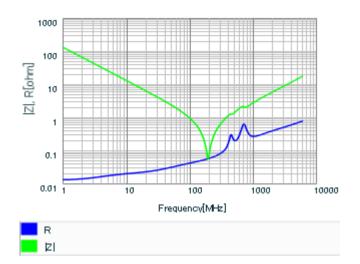

Chart of characteristic data (The charts below may show another part number which shares its characteristics.)

Frequency characteristics (ESR, Impedance)

AC voltage characteristics

This PDF data has only typical specifications because there is no space for detailed specifications.