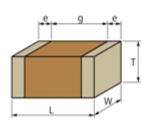

## GRM1885C1H122JA01#

"#" indicates a package specification code.

< List of part numbers with package codes > GRM1885C1H122JA01D , GRM1885C1H122JA01J

Shape

L size  $1.6 \pm 0.1$ mm W size  $0.8 \pm 0.1$ mm  $0.8 \pm 0.1$ mm T size External terminal width e 0.2 to 0.5mm Distance between external terminals g 0.5mm min. Size code in mm(inch) 1608 (0603)