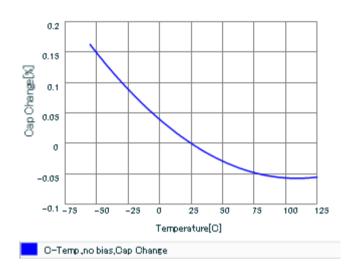

Therefore, please reviewour product specifications or consult the approval sheet for product specifications before ordering.

S parameter (Smith chart S11)

Capacitance - temperature characteristics

2 of 2