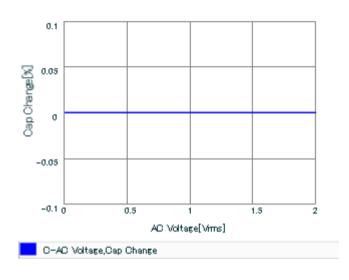

Chart of characteristic data (The charts below may show another part number which shares its characteristics.)

Frequency characteristics (ESR, Impedance)

AC voltage characteristics

This PDF data has only typical specifications because there is no space for detailed specifications.