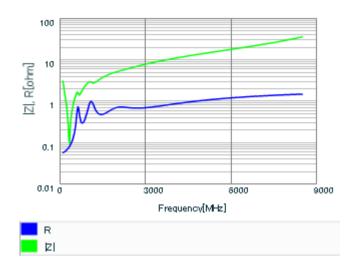

### Chart of characteristic data (The charts below may show another part number which shares its characteristics.)

#### Frequency characteristics (ESR, Impedance)

AC voltage characteristics

This PDF data has only typical specifications because there is no space for detailed specifications. Therefore, please reviewour product specifications or consult the approval sheet for product specifications before ordering. S parameter (Smith chart S11)