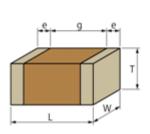

# GRM1885C2A471JA01#

Recommended Flow OK Reflow OK with RoHS

< List of part numbers with package codes > GRM1885C2A471JA01D , GRM1885C2A471JA01J

Shape

"#" indicates a package specification code.

| L size                                           | 1.6 ± 0.1mm  |  |  |
|--------------------------------------------------|--------------|--|--|
| W size                                           | 0.8 ± 0.1mm  |  |  |
| T size                                           | 0.8 ± 0.1mm  |  |  |
| External terminal width e                        | 0.2 to 0.5mm |  |  |
| Distance between external terminals g            | 0.5mm min.   |  |  |
| Size code in mm(inch)                            | 1608 (0603)  |  |  |
| Specifications                                   |              |  |  |
| Capacitance                                      | 470pF ±5%    |  |  |
| Rated voltage                                    | 100Vdc       |  |  |
| Temperature characteristics (complied standard)  | COG(EIA)     |  |  |
| Temperature coefficient                          | 0 ± 30ppm/   |  |  |
|                                                  |              |  |  |
| Temperature range of temperature characteristics | 25 to 125    |  |  |