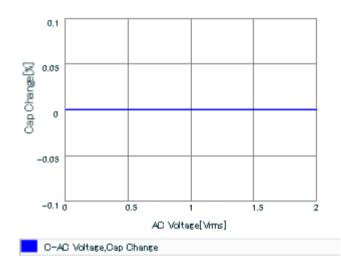

### Chart of characteristic data (The charts below may show another part number which shares its characteristics.)

#### Frequency characteristics (ESR, Impedance)

AC voltage characteristics

This PDF data has only typical specifications because there is no space for detailed specifications. Therefore, please reviewour product specifications or consult the approval sheet for product specifications before ordering. S parameter (Smith chart S11)