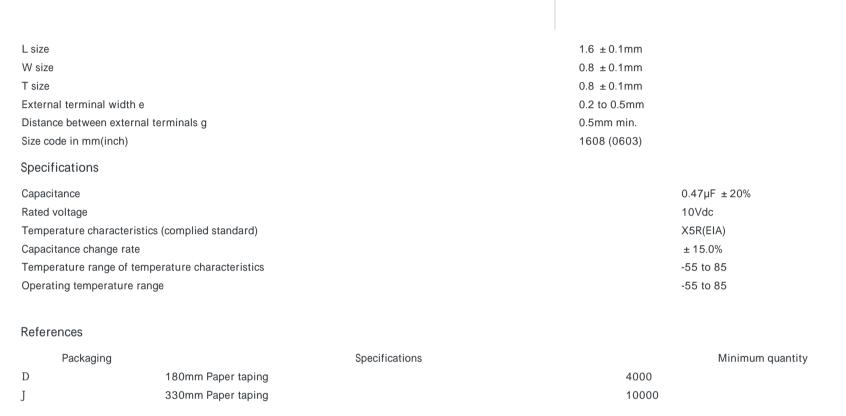

## GRM188R61A474MA61#

"# " indicates a package specification code.

< List of part numbers with package codes > GRM188R61A474MA61D , GRM188R61A474MA61J

Shape

Mass (typ.)

1 of 1