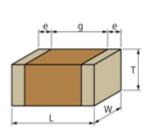

## GRM188R61A474MA61#

"# " indicates a package specification code.

< List of part numbers with package codes > GRM188R61A474MA61D , GRM188R61A474MA61J

Shape

Mass (typ.)

1 of 1