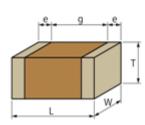

## GRM188R61C105KA93#

"#" indicates a package specification code.

< List of part numbers with package codes >

GRM188R61C105KA93D , GRM188R61C105KA93J

Shape

L size  $1.6 \pm 0.1$ mm W size  $0.8 \pm 0.1$ mm  $0.8 \pm 0.1$ mm T size External terminal width e 0.2 to 0.5mm Distance between external terminals g 0.5mm min. 1608 (0603) Size code in mm(inch)