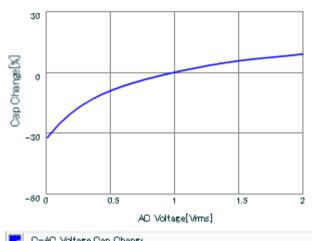

S parameter (Smith chart S11)

AC voltage characteristics

🔜 C-AC Voltage,Cap Change

2 of 2

muRata Murata Manufacturing Co., Ltd.

Last updated: 2013/10/20