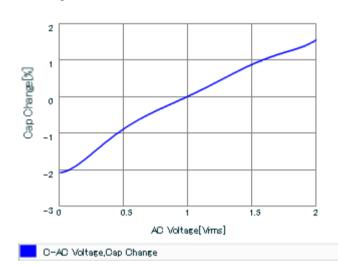

Therefore, please reviewour product specifications or consult the approval sheet for product specifications before ordering.

S parameter (Smith chart S11)

AC voltage characteristics

muRata Murata Manufacturing Co., Ltd.