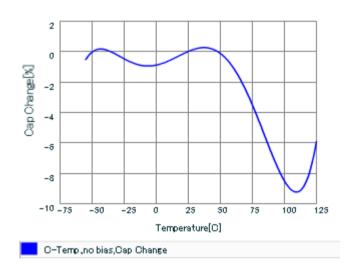

Frequency characteristics (ESR, Impedance)

DC bias characteristics

Capacitance - temperature characteristics

This PDF data has only typical specifications because there is no space for detailed specifications.