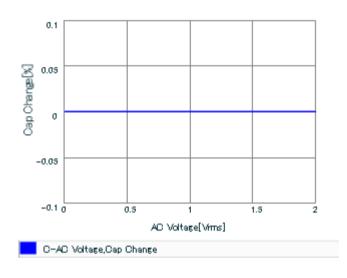

Chart of characteristic data (The charts below may show another part number which shares its characteristics.)

Frequency characteristics (ESR, Impedance)

AC voltage characteristics

This PDF data has only typical specifications because there is no space for detailed specifications.