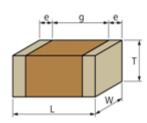

## GRM2165C1H182JA01#

"#" indicates a package specification code.

< List of part numbers with package codes > GRM2165C1H182JA01D , GRM2165C1H182JA01J

Shape

126g

L size  $2.0 \pm 0.1$ mm W size  $1.25 \pm 0.1$ mm  $0.6 \pm 0.1$ mm T size External terminal width e 0.2 to 0.7mm Distance between external terminals g 0.7mm min. Size code in mm(inch) 2012 (0805)