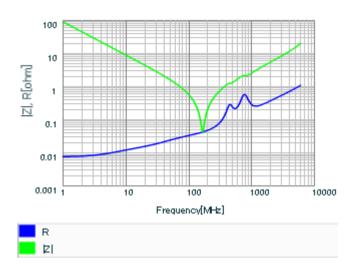

Chart of characteristic data (The charts below may show another part number which shares its characteristics.)

Frequency characteristics (ESR, Impedance)

AC voltage characteristics

This PDF data has only typical specifications because there is no space for detailed specifications.