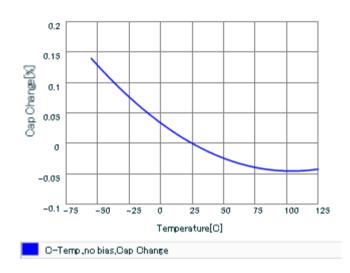

Therefore, please reviewour product specifications or consult the approval sheet for product specifications before ordering.

S parameter (Smith chart S11)

Capacitance - temperature characteristics

2 of 2