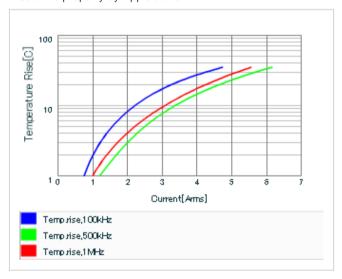

AC voltage characteristics

Calorific property by ripple current

2 of 2

This PDF data has only typical specifications because there is no space for detailed specifications.

Therefore, please reviewour product specifications or consult the approval sheet for product specifications before ordering.