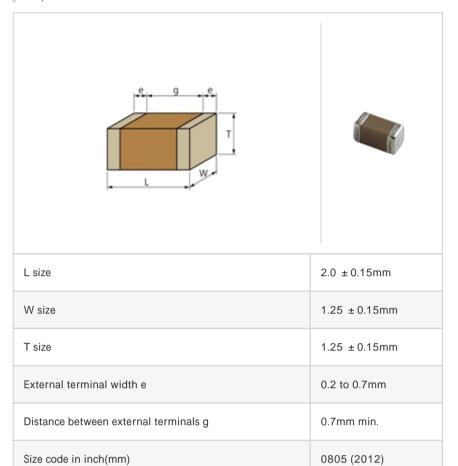

# GRM21BR60J226ME39#

"#" indicates a package specification code.









< List of part numbers with package codes > GRM21BR60J226ME39L , GRM21BR60J226ME39K

#### Shape



### References

| Packaging | Specifications        | Minimum quantity |
|-----------|-----------------------|------------------|
| L         | 180mm Embossed taping | 3000             |
| K         | 330mm Embossed taping | 10000            |

| Mass (typ.) |      |  |
|-------------|------|--|
| 1 piece     | 19mg |  |
| 180mm Reel  | 108g |  |

## Specifications

| Capacitance                                      | 22μF ±20% |
|--------------------------------------------------|-----------|
| Rated voltage                                    | 6.3Vdc    |
| Temperature characteristics (complied standard)  | X5R(EIA)  |
| Capacitance change rate                          | ± 15.0%   |
| Temperature range of temperature characteristics | -55 to 85 |
| Operating temperature range