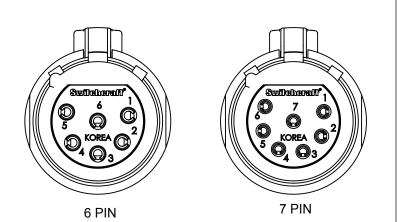

|             | CONTACT PINS    |        | HOUSING AND  |                         |  |
|-------------|-----------------|--------|--------------|-------------------------|--|
| PART NUMBER | QTY             | FINISH | LATCH FINISH | INSULATOR COLOR         |  |
| QT3FZ       | 3               | SILVER | NICKEL       | GREEN                   |  |
| QT3FAUZ     | 3               | GOLD   | NICKEL       | GREEN                   |  |
| QT3FBZ      | 3               | SILVER | BLACK CHROME | BLACK                   |  |
| QT3FBAUZ    | 3               | GOLD   | BLACK CHROME | BLACK                   |  |
| QT4FZ       | 4               | SILVER | NICKEL       | GREEN<br>GREEN<br>BLACK |  |
| QT4FAUZ     | 4               | GOLD   | NICKEL       |                         |  |
| QT4FBZ      | 4               | SILVER | BLACK CHROME |                         |  |
| QT4FBAUZ    | 4               | GOLD   | BLACK CHROME | BLACK                   |  |
| QT5FZ       | T5FZ 5          |        | NICKEL       | GREEN                   |  |
| QT5FAUZ     | 5               | GOLD   | NICKEL       | GREEN                   |  |
| QT5FBZ      | 5               | SILVER | BLACK CHROME | BLACK                   |  |
| QT5FBAUZ    | 5               | GOLD   | BLACK CHROME | BLACK                   |  |
| QT6FZ       | 6               | SILVER | NICKEL       | GREEN                   |  |
| QT6FAUZ     | 6               | GOLD   | NICKEL       | GREEN                   |  |
| QT6FBZ      | 6               | SILVER | BLACK CHROME | BLACK                   |  |
| QT6FBAUZ    | 6               | GOLD   | BLACK CHROME | BLACK                   |  |
| QT7FZ       | 7               | SILVER | NICKEL       | GREEN                   |  |
| QT7FAUZ     | 7               | GOLD   | NICKEL       | GREEN                   |  |
| QT7FBZ      | 7               | SILVER | BLACK CHROME | BLACK                   |  |
| QT7FBAUZ    | 7FBAUZ 7 GOLD B |        | BLACK CHROME | BLACK                   |  |