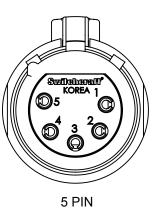

## CONTACT PINS AS VIEWED FACING FEMALE CONNECTOR

|   |                       |            |                            |    |                            | $\stackrel{\Lambda}{\searrow}$ star symbol denotes critical dimension | THIS DRAW<br>BY SWIT |   |  |  |
|---|-----------------------|------------|----------------------------|----|----------------------------|-----------------------------------------------------------------------|----------------------|---|--|--|
|   |                       |            | UNLESS OTHERWISE SPECIFIED |    | SIZE                       |                                                                       |                      |   |  |  |
|   |                       |            |                            |    |                            | 1. ALL DIMENSIONS IN INCHES                                           |                      |   |  |  |
|   |                       |            |                            |    | - TWO PLACE DECIMALS ±0.01 |                                                                       | FINISH               |   |  |  |
|   | D                     | 25891      | 9-9-08                     | RS | TJK                        | - THREE PLACE DECIMALS ±0.005<br>- ANGLES ±1°                         | SPEC No.             |   |  |  |
|   | С                     | 24940      | 3-10-05                    | JL | TJK                        | - ALL DIA. CONCENTRIC WITHIN 0.005 T.I.R.                             | FIRST U              |   |  |  |
|   | В                     | 24552      | 10-10-03                   | JL | BRH                        | 2. FEATURES ON THE SAME CENTERLINE<br>MUST BE ALIGNED WITHIN ±0.002   | DATE DRAWN           | E |  |  |
|   | А                     | 24446      | 8-11-03                    | JL | BRH                        | 3. REMOVE ALL BURRS                                                   | 03-07-03             | B |  |  |
|   | REV                   | ECO NUMBER | DATE                       | BY | APVD                       |                                                                       | NAME                 | L |  |  |
| İ | REVISIONS             |            |                            |    |                            | DO NOT SCALE DRAWING                                                  | FEMALE Q1            |   |  |  |
|   | SolidWorks CAD File B |            |                            |    |                            |                                                                       |                      |   |  |  |