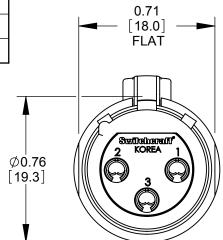

## CONTACT PINS AS VIEWED FACING FEMALE CONNECTOR

|   |                       |            |                            |    |                            | $\stackrel{\Lambda}{\searrow}$ star symbol denotes critical dimension | THIS DRAW<br>BY SWIT |   |  |  |
|---|-----------------------|------------|----------------------------|----|----------------------------|-----------------------------------------------------------------------|----------------------|---|--|--|
|   |                       |            | UNLESS OTHERWISE SPECIFIED |    | SIZE                       |                                                                       |                      |   |  |  |
|   |                       |            |                            |    |                            | 1. ALL DIMENSIONS IN INCHES                                           |                      |   |  |  |
|   |                       |            |                            |    | - TWO PLACE DECIMALS ±0.01 |                                                                       | FINISH               |   |  |  |
|   | D                     | 25891      | 9-9-08                     | RS | TJK                        | - THREE PLACE DECIMALS ±0.005<br>- ANGLES ±1°                         | SPEC No.             |   |  |  |
|   | С                     | 24940      | 3-10-05                    | JL | TJK                        | - ALL DIA. CONCENTRIC WITHIN 0.005 T.I.R.                             | FIRST U              |   |  |  |
|   | В                     | 24552      | 10-10-03                   | JL | BRH                        | 2. FEATURES ON THE SAME CENTERLINE<br>MUST BE ALIGNED WITHIN ±0.002   | DATE DRAWN           | E |  |  |
|   | А                     | 24446      | 8-11-03                    | JL | BRH                        | 3. REMOVE ALL BURRS                                                   | 03-07-03             | B |  |  |
|   | REV                   | ECO NUMBER | DATE                       | BY | APVD                       |                                                                       | NAME                 | L |  |  |
| İ | REVISIONS             |            |                            |    |                            | DO NOT SCALE DRAWING                                                  | FEMALE Q1            |   |  |  |
|   | SolidWorks CAD File B |            |                            |    |                            |                                                                       |                      |   |  |  |