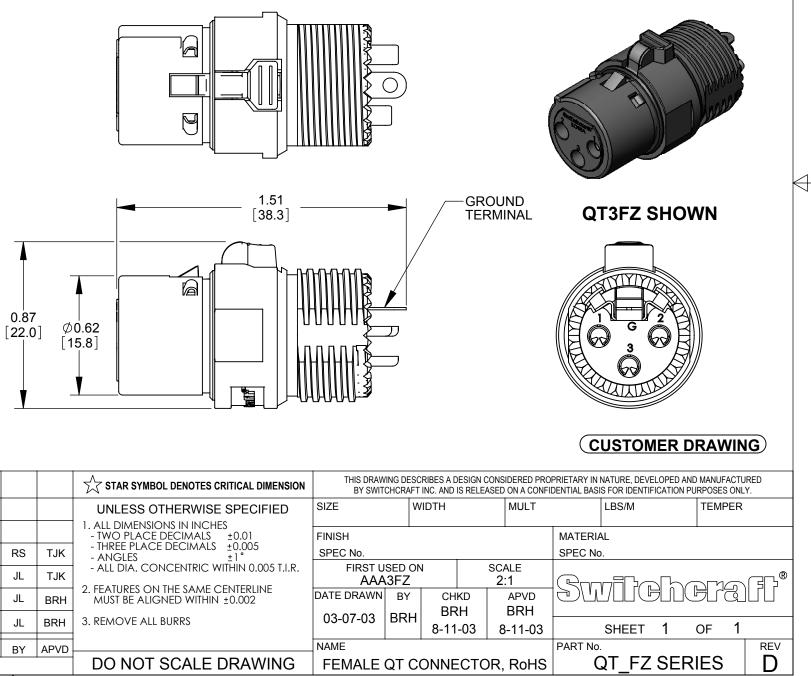

## CONTACT PINS AS VIEWED FACING FEMALE CONNECTOR

|   |                       |            |                            |    |                            | $\stackrel{\Lambda}{\searrow}$ star symbol denotes critical dimension | THIS DRAW<br>BY SWIT |   |  |  |
|---|-----------------------|------------|----------------------------|----|----------------------------|-----------------------------------------------------------------------|----------------------|---|--|--|
|   |                       |            | UNLESS OTHERWISE SPECIFIED |    | SIZE                       |                                                                       |                      |   |  |  |
|   |                       |            |                            |    |                            | 1. ALL DIMENSIONS IN INCHES                                           |                      |   |  |  |
|   |                       |            |                            |    | - TWO PLACE DECIMALS ±0.01 |                                                                       | FINISH               |   |  |  |
|   | D                     | 25891      | 9-9-08                     | RS | TJK                        | - THREE PLACE DECIMALS ±0.005<br>- ANGLES ±1°                         | SPEC No.             |   |  |  |
|   | С                     | 24940      | 3-10-05                    | JL | TJK                        | - ALL DIA. CONCENTRIC WITHIN 0.005 T.I.R.                             | FIRST U              |   |  |  |
|   | В                     | 24552      | 10-10-03                   | JL | BRH                        | 2. FEATURES ON THE SAME CENTERLINE<br>MUST BE ALIGNED WITHIN ±0.002   | DATE DRAWN           | E |  |  |
|   | А                     | 24446      | 8-11-03                    | JL | BRH                        | 3. REMOVE ALL BURRS                                                   | 03-07-03             | B |  |  |
|   | REV                   | ECO NUMBER | DATE                       | BY | APVD                       |                                                                       | NAME                 | L |  |  |
| İ | REVISIONS             |            |                            |    |                            | DO NOT SCALE DRAWING                                                  | FEMALE Q1            |   |  |  |
|   | SolidWorks CAD File B |            |                            |    |                            |                                                                       |                      |   |  |  |

## NOTES:

 $\rightarrow$ 

- 1. MATERIALS: HOUSING - ZINC ALLOY LATCH - ZINC ALLOY INSULATOR - THERMOPLASTIC GROUND TERMINAL - SPECIAL COPPER ALLOY SOCKET CONTACTS - SPECIAL COPPER ALLOY
- 2. THESE PRODUCTS ARE RoHS COMPLIANT.