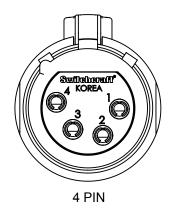

## CONTACT PINS AS VIEWED FACING FEMALE CONNECTOR

|   |                       |            |                            |    |                            | $\stackrel{\Lambda}{\searrow}$ star symbol denotes critical dimension | THIS DRAW<br>BY SWIT |   |  |  |
|---|-----------------------|------------|----------------------------|----|----------------------------|-----------------------------------------------------------------------|----------------------|---|--|--|
|   |                       |            | UNLESS OTHERWISE SPECIFIED |    | SIZE                       |                                                                       |                      |   |  |  |
|   |                       |            |                            |    |                            | 1. ALL DIMENSIONS IN INCHES                                           |                      |   |  |  |
|   |                       |            |                            |    | - TWO PLACE DECIMALS ±0.01 |                                                                       | FINISH               |   |  |  |
|   | D                     | 25891      | 9-9-08                     | RS | TJK                        | - THREE PLACE DECIMALS ±0.005<br>- ANGLES ±1°                         | SPEC No.             |   |  |  |
|   | С                     | 24940      | 3-10-05                    | JL | TJK                        | - ALL DIA. CONCENTRIC WITHIN 0.005 T.I.R.                             | FIRST U              |   |  |  |
|   | В                     | 24552      | 10-10-03                   | JL | BRH                        | 2. FEATURES ON THE SAME CENTERLINE<br>MUST BE ALIGNED WITHIN ±0.002   | DATE DRAWN           | E |  |  |
|   | А                     | 24446      | 8-11-03                    | JL | BRH                        | 3. REMOVE ALL BURRS                                                   | 03-07-03             | B |  |  |
|   | REV                   | ECO NUMBER | DATE                       | BY | APVD                       |                                                                       | NAME                 | L |  |  |
| İ | REVISIONS             |            |                            |    |                            | DO NOT SCALE DRAWING                                                  | FEMALE Q1            |   |  |  |
|   | SolidWorks CAD File B |            |                            |    |                            |                                                                       |                      |   |  |  |