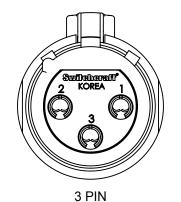

## CONTACT PINS AS VIEWED FACING FEMALE CONNECTOR

|   |                       |            |                            |    |                            | $\stackrel{\Lambda}{\searrow}$ star symbol denotes critical dimension | THIS DRAW<br>BY SWIT |   |  |  |
|---|-----------------------|------------|----------------------------|----|----------------------------|-----------------------------------------------------------------------|----------------------|---|--|--|
|   |                       |            | UNLESS OTHERWISE SPECIFIED |    | SIZE                       |                                                                       |                      |   |  |  |
|   |                       |            |                            |    |                            | 1. ALL DIMENSIONS IN INCHES                                           |                      |   |  |  |
|   |                       |            |                            |    | - TWO PLACE DECIMALS ±0.01 |                                                                       | FINISH               |   |  |  |
|   | D                     | 25891      | 9-9-08                     | RS | TJK                        | - THREE PLACE DECIMALS ±0.005<br>- ANGLES ±1°                         | SPEC No.             |   |  |  |
|   | С                     | 24940      | 3-10-05                    | JL | TJK                        | - ALL DIA. CONCENTRIC WITHIN 0.005 T.I.R.                             | FIRST U              |   |  |  |
|   | В                     | 24552      | 10-10-03                   | JL | BRH                        | 2. FEATURES ON THE SAME CENTERLINE<br>MUST BE ALIGNED WITHIN ±0.002   | DATE DRAWN           | E |  |  |
|   | А                     | 24446      | 8-11-03                    | JL | BRH                        | 3. REMOVE ALL BURRS                                                   | 03-07-03             | B |  |  |
|   | REV                   | ECO NUMBER | DATE                       | BY | APVD                       |                                                                       | NAME                 | L |  |  |
| İ | REVISIONS             |            |                            |    |                            | DO NOT SCALE DRAWING                                                  | FEMALE Q1            |   |  |  |
|   | SolidWorks CAD File B |            |                            |    |                            |                                                                       |                      |   |  |  |