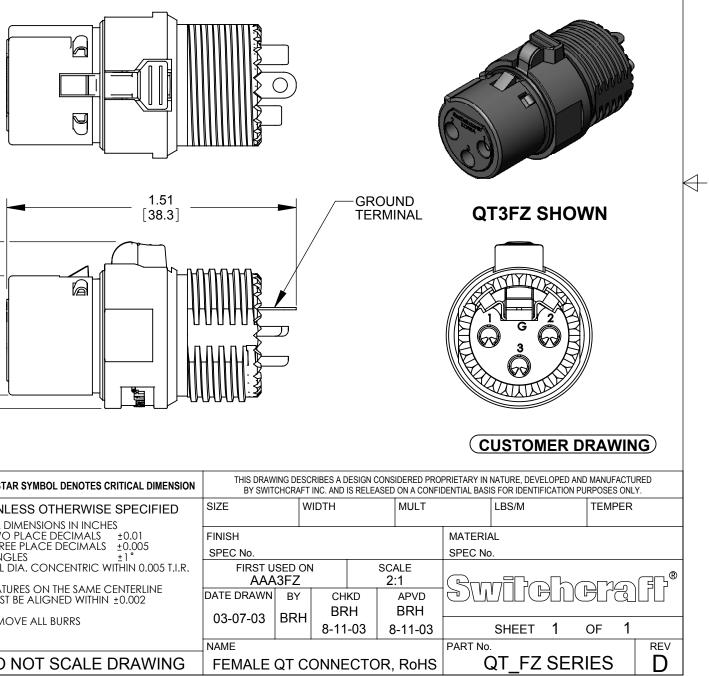

|             | CONTACT PINS    |        | HOUSING AND  |                         |  |
|-------------|-----------------|--------|--------------|-------------------------|--|
| PART NUMBER | QTY             | FINISH | LATCH FINISH | INSULATOR COLOR         |  |
| QT3FZ       | 3               | SILVER | NICKEL       | GREEN                   |  |
| QT3FAUZ     | 3               | GOLD   | NICKEL       | GREEN                   |  |
| QT3FBZ      | 3               | SILVER | BLACK CHROME | BLACK                   |  |
| QT3FBAUZ    | 3               | GOLD   | BLACK CHROME | BLACK                   |  |
| QT4FZ       | 4               | SILVER | NICKEL       | GREEN<br>GREEN<br>BLACK |  |
| QT4FAUZ     | 4               | GOLD   | NICKEL       |                         |  |
| QT4FBZ      | 4               | SILVER | BLACK CHROME |                         |  |
| QT4FBAUZ    | 4               | GOLD   | BLACK CHROME | BLACK                   |  |
| QT5FZ       | T5FZ 5          |        | NICKEL       | GREEN                   |  |
| QT5FAUZ     | 5               | GOLD   | NICKEL       | GREEN                   |  |
| QT5FBZ      | 5               | SILVER | BLACK CHROME | BLACK                   |  |
| QT5FBAUZ    | 5               | GOLD   | BLACK CHROME | BLACK                   |  |
| QT6FZ       | 6               | SILVER | NICKEL       | GREEN                   |  |
| QT6FAUZ     | 6               | GOLD   | NICKEL       | GREEN                   |  |
| QT6FBZ      | 6               | SILVER | BLACK CHROME | BLACK                   |  |
| QT6FBAUZ    | 6               | GOLD   | BLACK CHROME | BLACK                   |  |
| QT7FZ       | 7               | SILVER | NICKEL       | GREEN                   |  |
| QT7FAUZ     | 7               | GOLD   | NICKEL       | GREEN                   |  |
| QT7FBZ      | 7               | SILVER | BLACK CHROME | BLACK                   |  |
| QT7FBAUZ    | 7FBAUZ 7 GOLD B |        | BLACK CHROME | BLACK                   |  |

## NOTES:

 $\rightarrow$ 

- 1. MATERIALS: HOUSING - ZINC ALLOY LATCH - ZINC ALLOY INSULATOR - THERMOPLASTIC GROUND TERMINAL - SPECIAL COPPER ALLOY SOCKET CONTACTS - SPECIAL COPPER ALLOY
- 2. THESE PRODUCTS ARE RoHS COMPLIANT.