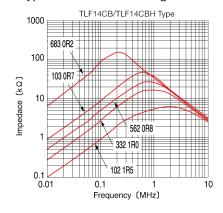

tem Summary
  0.2A, Leaded
- Lifecycle Stage
   Mass Production
- Standard packaging quantity (minimum)
   Bulk 500pcs

#### Products characteristics table

| External Dimensions            | 17(max) × 22(max)mm |
|--------------------------------|---------------------|
| Inductance                     | 47mH(0% to -)       |
| Inductance Measuring Frequency | 1kHz                |
| DC Resistance (max)            | 3.6Ω                |
| Rated Current                  | 0.2A                |
| Resistance                     | 100MΩ min.          |
| RoHS Compliance                | Yes                 |
| Soldering Method               | Wave                |

#### External Dimensions

| L | 17mm max |
|---|----------|
| W | 22mm max |
| Т | 23mm max |

### Typical Characteristics Fig.



2013.11.15