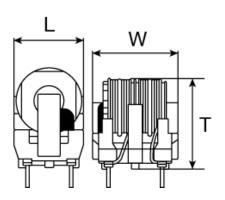

#### External Dimensions

| L | 17mm max |
|---|----------|
| W | 22mm max |
| Т | 23mm max |