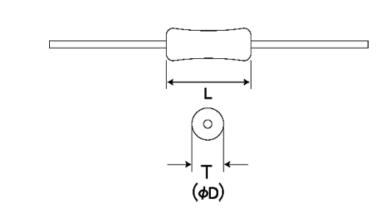

#### External Dimensions

| L | 3.2mm -   |
|---|-----------|
| D | 2.2mm max |

The data is reference only. Electrical characteristics vary depending on environment or measurement condition. TAIYO YUDEN reserves the right to make change to the Date at any time without notice. Before making final selection, please check product specification.