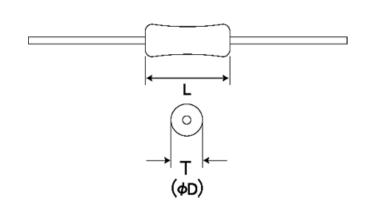

#### ■ External Dimensions

| L | 3.2mm -   |
|---|-----------|
| D | 2.2mm max |

The data is reference only. Electrical characteristics vary depending on environment or measurement condition. TAIYO YUDEN reserves the right to make change to the Date at any time without notice. Before making final selection, please check product specification.